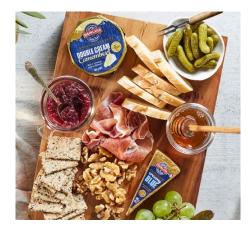

Here at Mainland, we've learnt a thing or two and we know Christmas always calls for the perfect cheeseboard. So here's a little cheeseboard inspiration to get you started.

#### Mainland Special Reserve Double Cream Camembert

- Crusty Baguette
- Red Cranberry Jelly
- Prosciutto
- Cornichons

### Blue

- Walnuts
- Grapes
- Honey
- Oat Crackers

# Method

1. Pick up some Mainland Special Reserve Double Cream Camembert and Creamy blue and add you pairings to the board and enjoy.